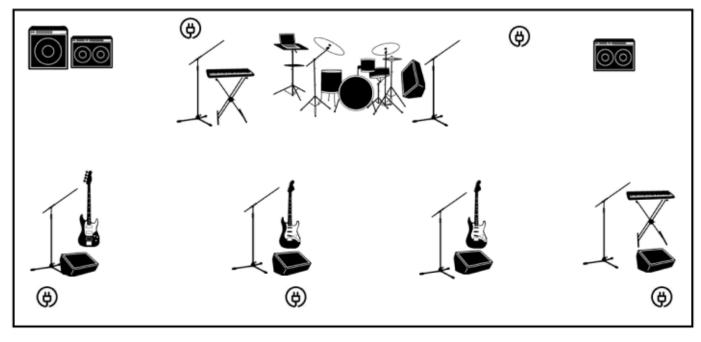

STAGE

## INPUT LIST

| 1 | Kick            | 9  | Gtr L (Mic amp)   | 17 | Keys Vox | 25 |  |
|---|-----------------|----|-------------------|----|----------|----|--|
| 2 | Snare           | 10 | Gtr R (Mic amp)   | 18 | Drum Vox | 26 |  |
| 3 | Tom 1           | 11 | Keys (DI front)   | 19 |          |    |  |
| 4 | Tom 2           | 12 | Keys2 (DI rear)   | 20 |          | 28 |  |
| 5 | Tom 3           | 13 | Samples (DI rear) | 21 |          | 29 |  |
| 6 | ОН              | 14 | Bass Vox          | 22 |          | 30 |  |
| 7 | нн              | 15 | Gtr L Vox (Main)  | 23 |          | 31 |  |
| 8 | Bass (DI front) | 16 | Gtr R Vox         | 24 |          | 32 |  |

## NOTES

We provide vocal mics and DIs. Bass Vox, Gtr L Vox, and Key Vox are wireless. Drummer uses IEM as well as Wedge. Two separate mixes.

Bass - Mike Drums - Tommy GtrL - Matt

Keys - Todd

GtrR - Steve